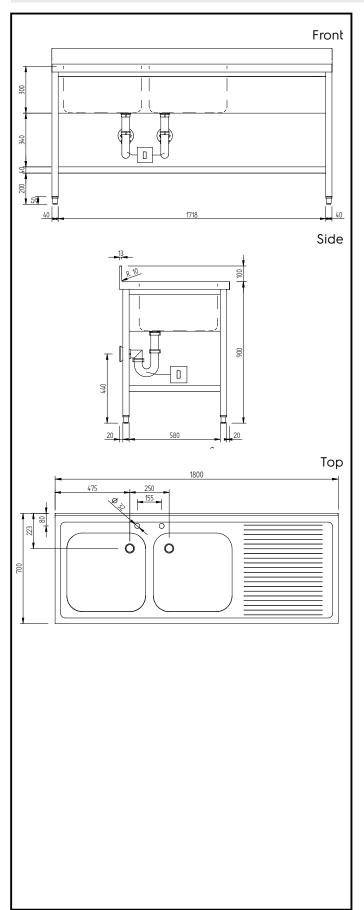

### **Key Information:**

External dimensions, Width:

134116 (LSGLG1826D)

External dimensions, Depth:

External dimensions, Height:

Upstand Dimensions, Height:

Upstand Dimensions, Depth:

Upstand Dimensions, Radius:

R=10

Bowls number

1800 mm

1000 mm

13 mm

R=10

**Bowl dimensions** 600x500xH300

Worktop thickness: 50 mm Net weight: 52 kg