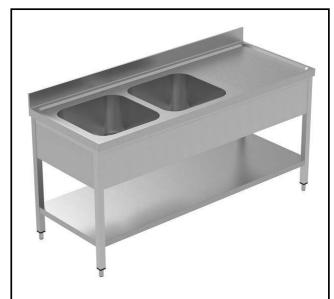

Sink Unit with 2 bowls, righthand drainer and lower shelf, 1800mm

### Item No.

Enhanced stability and solid construction thanks to the welded frame and legs. The 50mm high worktop in 304 AISI stainless steel, with Scotch Brite finishing 10/10 mm in thickness, has antidrip edges, welded corners and overflow rim along the top. 2 welded and polish sink bowls in 304 AISI stainless steel supplied with overflow pipe and 2" drain hole. Upstand h=100mm with 10mm radius corner covered on the back with AISI 304 stainless steel spot welded profile. Square section legs and height adjustable feet (-20 +30 mm) in 304 AISI stainless steel. 40 mm-thick lower welded shelf in AISI 304 stainless steel slots easily into place at a height of 200 mm from the floor (compulsory toinstall the chest of drawers). Square section legs and height adjustable feet (-20 +30 mm) in 304 AISI stainless steel.

### Construction

- Welded frame and legs.
- Worktop with 50mm high profile, is in stainless steel Scotch Brite finishing, 10/10 in thickness with anti-drip edges and welded corners and overflow rim along the top.
- Constructed entirely in 304 AISI stainless steel.
- Sink bowl is sound-deadened, in polish stainless steel overflow pipe and 2" drain hole.
- Drainers are sound-deadened with stainless steel reinforcement bars.
- Upstand back completely covered with Stainless Steel welded profile.
- Square section legs (40x40mm, 10/10 in thickness) and height-adjustable feet (-20/+30mm).
- Lower shelf has 40mm high profile, is 8/10 in thickness with upturned edges and bar reinforcement welded to legs for further structure reinforcement.
- Accessories:-set of castors as alternative to the feet, can be fitted as optional.